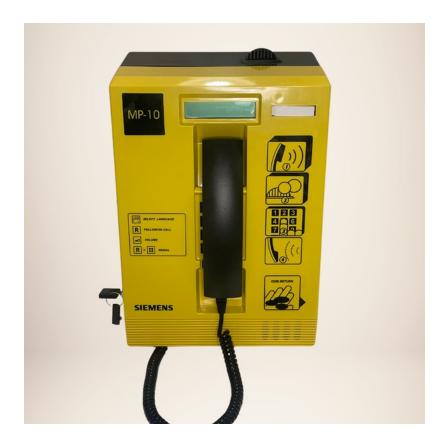

## Siemens Yellow Payphone - MP-10

## A\$40 / week

Bright, bold, and beautifully retro. This Siemens MP-10 yellow payphone is a showstopper for any set needing a pop of colour and tech nostalgia. Ideal for urban, transport hub, or dystopian scenes, this piece blends realism with standout visual appeal. Complete with handset, coin slot, and key access, it's perfect for both functional character interaction and striking set dressing.